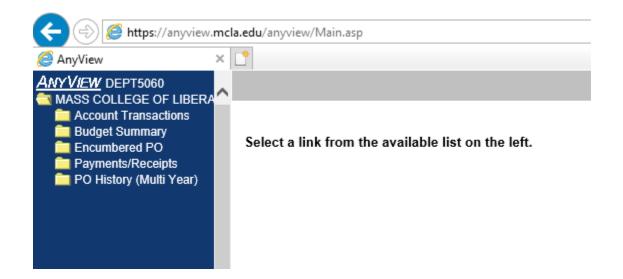

- 1. Account Transactions shows detail level of all transactions (expenses and revenue)
- 2. Budget Summary shows Budget Amount, Expended amount, Encumbered amount, Available amount in summary with an option to drill down on expended amount by account number.
- 3. Encumbered PO's- shows all encumbrances and the balance on the encumbrance
- 4. Payments/Receipts shows all payments related to a purchase order, travel requisition, or service contract (no payroll or chargeback information) for the current fiscal year.
- 5. PO History (multiyear) shows all payments related to a purchase order, travel requisition, or service contract for previous fiscal years. (no payroll or chargeback information)

Click Login button

From login screen click the MCLA folder to show options.